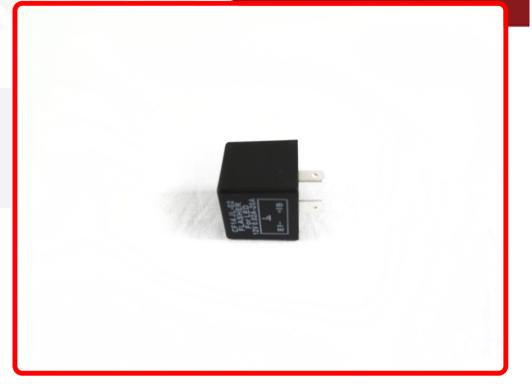

## SKU # RS-12VFRELAY3P

Part # 1003756 Description 3-Pin LED Flasher Relay 12V DC 0.02-20A

#### Product Information

• Used To Prevent Rapid Flashing when upgrading halogen turn signals to LED turn signals • 12V DC 0.02-20A • NOTE: This is for older vehicles with mechanical flashers, Most newer vehicles have computer controlled flasher units • 1 Year Warranty